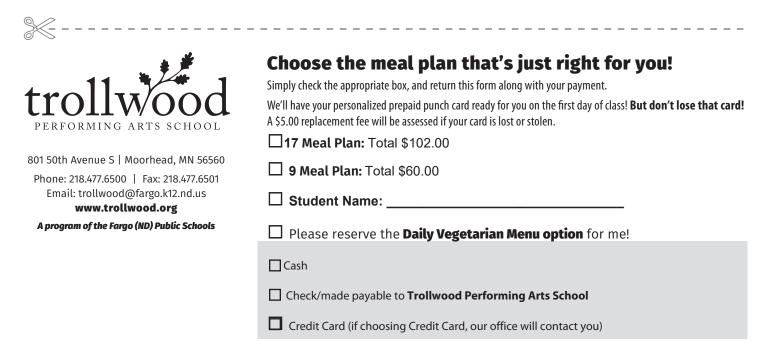

## **Meal Plans**

## BEST DEAL! 17 MEAL PLAN — \$6.00 each

Purchase a punch card that entitles you to lunch every day. Just \$6.00 for each lunch, \$102.00 total for 17 lunches.

## 9 MEAL PLAN — \$6.67 each

Purchase a punch card that entitles you to lunch half of the days and eat on the days of your choosing. Just \$6.67 for each lunch, \$60.00 total for 9 lunches.