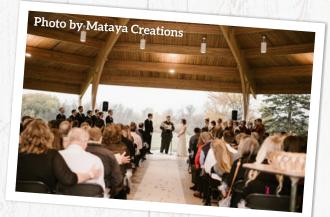

> LUCILE MCCORMICK DANCE STUDIO is a 30 x 50 foot east-facing room purposed especially for dance. It features a sprung wood blow-up games for bigger events such as Games Galore and Games to Go.

SCHLOSSMAN PAVILION is a 60 x 60 foot outdoor shelter located along the wooded riverbank and is situated between several meadow spaces, allowing for spectacular views of uninterrupted nature in all directions. Perfect for a wedding ceremony, family reunion, or company event, the Pavilion features a wood floor, permanent roof with overhang, clerestory windows to brighten the space, and electrical service to accommodate a variety of set-up needs.